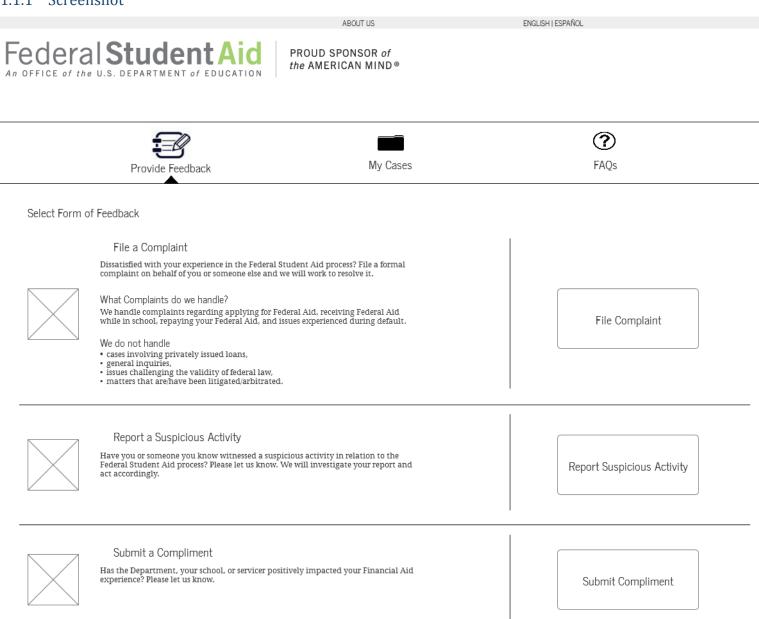

#### 1.1 "Landing" Page

The ECS Landing Page describes the three types of cases the Department of Education will handle and directs Customers to the Log in page after they select a type of feedback. This page also allows Customers to toggle between the provide feedback page, the knowledgebase page, and the manage cases page through the primary navigation.

#### 1.1.1 Screenshot