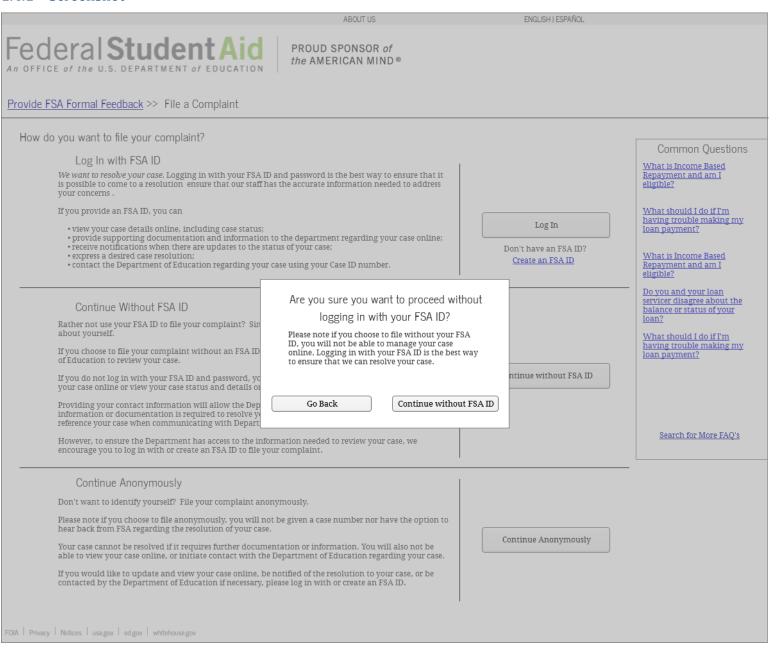

#### 1.4 "Login" Page: Complaint—Pop up: Unauthenticated Identified

This version of the "Login" Page appears when a Customer selects that they would like to proceed with the complaint submission process without logging in.

#### 1.4.1 Screenshot