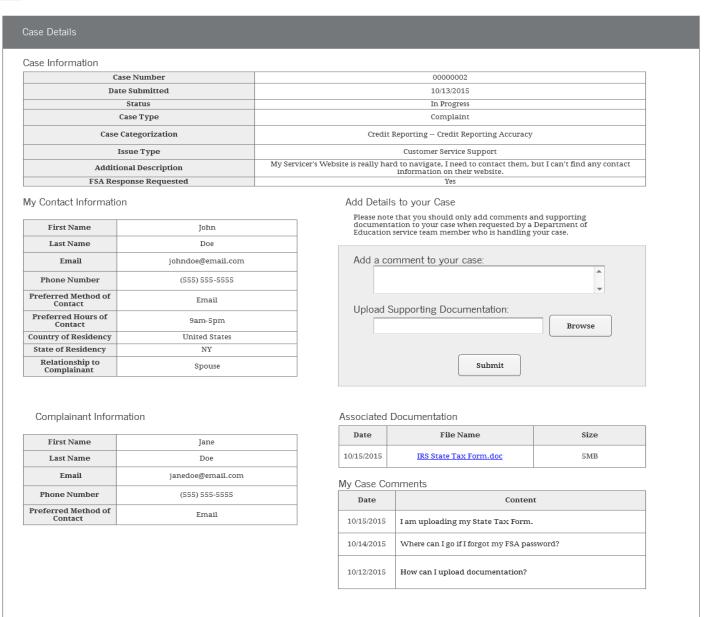

pes and Status refer to the Tables in Section 6.3

## 6.3 "My Cases" Page: Pending Status

The "My Cases" Page for Pending Status will display when a Customer logs in with an FSA ID, but the status of their account is "Pending".

### 6.3.1 Screenshot



My Cases

Your case history is not available because your identity is not yet confirmed by the Social Security Administration (SSA). Please note that if you recently created an FSA ID, it may take up to 24 hours for your identity to be confirmed.



## 6.4 "Case Details" Page

An Authenticated Customer can see the details of a case and can provide an update to a case with an open status.

### 6.4.1 Screenshot

Federal Student Aid
An OFFICE of the U.S. DEPARTMENT of EDUCATION

PROUD SPONSOR of the AMERICAN MIND®



My Cases >> Case Details



## 6.4.2 Table of Status Values

Please note this table only shows the Customer Facing Values that represent a case's status. For example, "In Progress" represents multiple case status values that will only be seen by the intake specialist.

| English Text        | Spanish Text |
|---------------------|--------------|
| In Progress         |              |
| Update Received     |              |
| Waiting on Customer |              |
| Resolved            |              |
| Referred            |              |

## 6.4.3 Table of Case Type Values

Please note that Compliments do not show up in the Case History Table, as Case Management functionality does not support Compliments.

| English Text        | Spanish Text |
|---------------------|--------------|
| Complaint           |