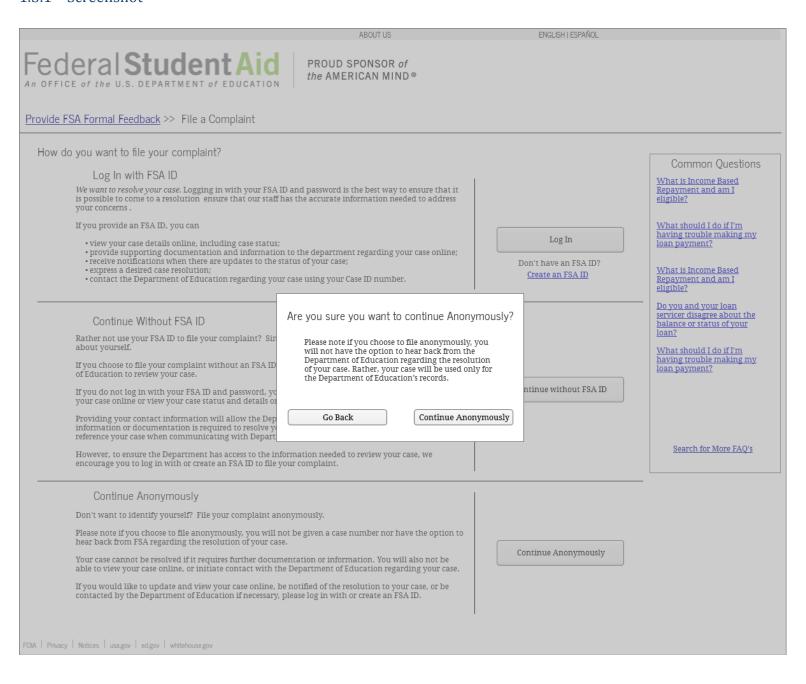

### 1.3 "Login" Page: Complaint—Pop up: Anonymous

This version of the "Login" Page appears when a Customer selects that they would like to file a Complaint Anonymously.

#### 1.3.1 Screenshot