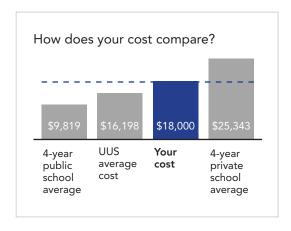

## How to pay for college Prepared for Abigail Adams, first year student

| How much will it cost each year?           |    |        |    |             |
|--------------------------------------------|----|--------|----|-------------|
| TOTAL COST FOR FULL TIME ATTENDANCE        |    |        | \$ | 29,000 / yr |
| Tuition and Fees                           | \$ | 21,000 |    |             |
| Housing and Meals                          | \$ | 5,000  |    |             |
| Books and Supplies                         | \$ | 2,000  |    |             |
| Transportation and other personal expenses | \$ | 1,000  |    |             |
| TOTAL GRANTS AND SCHOLARSHIPS              |    |        | \$ | 11,000 / yr |
| Grants from your school                    | \$ | 5,000  |    |             |
| Federal Pell Grant                         | \$ | 4,500  |    |             |
| Grants from your state                     | \$ | 500    |    |             |
| Other scholarships you can use             | \$ | 1,000  |    |             |
| What you will pay for one year             | i  | -      | \$ | 18.000 / yr |
| What you will pay for one year             |    |        | Ψ. | 7 yı        |