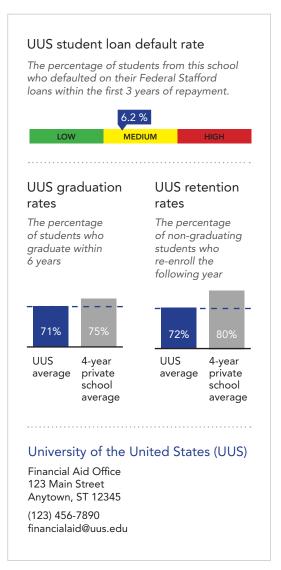

| After graduation, how much will you owe?                                       |    |                  |  |  |  |
|--------------------------------------------------------------------------------|----|------------------|--|--|--|
| ESTIMATED MONTHLY PAYMENT FOR FEDERAL LOANS  Estimated total federal loan debt | \$ | 411 / mth        |  |  |  |
| ESTIMATED MONTHLY PAYMENT FOR PRIVATE LOANS  Estimated total private loan debt | \$ | <b>297</b> / mth |  |  |  |
| YOUR TOTAL ESTIMATED DEBT \$ 63,000                                            |    |                  |  |  |  |
| Your estimated monthly payment for all loans                                   | \$ | <b>708</b> / mth |  |  |  |