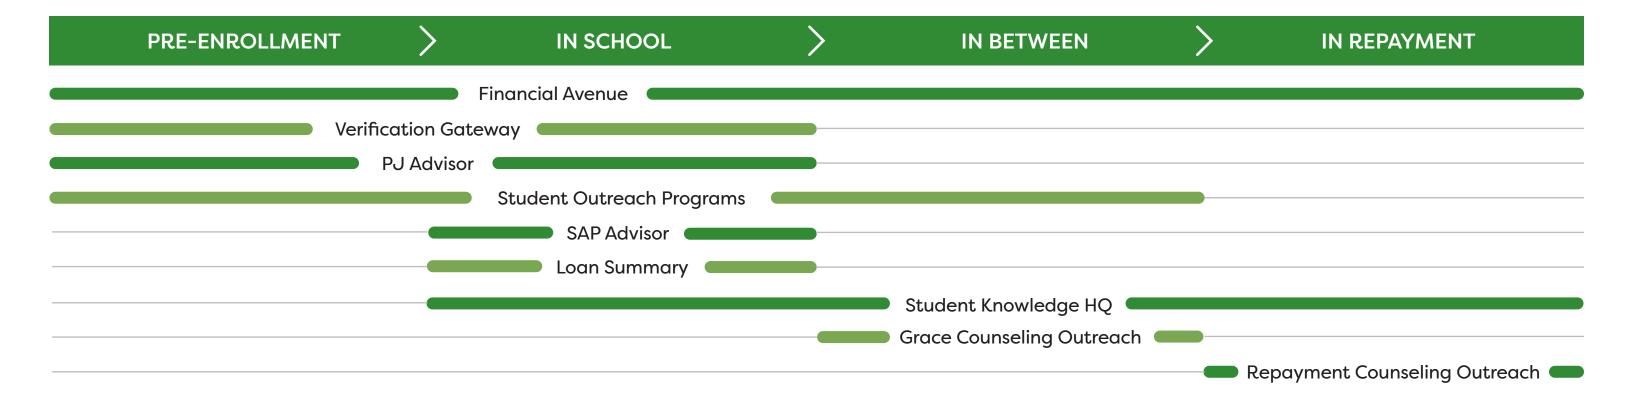

## STUDENT JOURNEY THROUGH THE FINANCIAL AID OFFICE

## **Verification Gateway**

Verification Gateway is an intuitive solution that gathers information and documentation required to verify students for Federal Financial Aid. VG utilizes smart technology to automatically approve verifications and separate those that need further review.

#### PJ Advisor

PJ Advisor's secure and device-responsive platform delivers an intuitive self-service solution that guides students step-by-step through the professional judgement request process.

#### SAP Advisor

SAP Advisor is a fully automated online solution that provides students, faculty and the financial aid staff with the tools to effectively manage the Satisfactory Academic Progress process and SAP appeals — quickly and seamlessly.

#### **Financial Avenue**

Financial Avenue is a financial education platform with one mission: to advance financial equity and understanding by helping students of all ages put the personal back in personal finance.

## **Loan Summary**

Loan Summary is a solution modeled after successful "debt letter" initiatives providing the nudge your students need, at just the right time, to make informed borrowing decisions. This timely information bridges the gap between entrance and exit counseling to help students better understand the connection between current borrowing and future outcomes.

## Student Knowledge HQ

Student Knowledge HQ is a comprehensive, secure, device-responsive portal specifically designed to provide student borrowers with tools, support and financial knowledge.

## **Student Outreach Programs**

Student Outreach Programs act as an extension of your team, providing students with proactive, personalized outreach. We work together to make sure your students feel connected during pivotal times in their journey, like FAFSA completion, repayment, or when considering withdrawal.

## **Grace Counseling Outreach**

Through Grace Counseling Outreach, we connect with students during the critical grace period, educating them on repayment and their options. Reaching out to students no longer enrolled at least halftime helps solve potential issues and keeps your cohort default rate intact.

## Repayment Counseling Outreach

Repayment Counseling Outreach takes a personal approach to the challenges of repayment to relieve student anxiety to make the process easier for them. By providing guidance, we show them the path to successful repayment. It's a positive outcome for your students and your CDR.